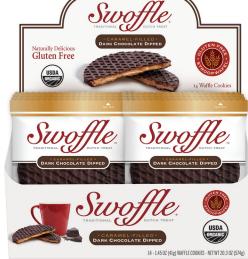

We are a father-daughter team with a passion for healthy & delicious food. Our gourmet Swoffle waffle cookies are inspired by the traditional Dutch treat, the "Stroopwafel". Each Swoffle is created with the highest quality organic ingredients and is the perfect accompaniment to a hot cup of coffee or tea.

Not only do we love sharing these great products with you, but we also care about making a meaningful contribution in our community. For each box of Swoffles purchased, our company will donate a free meal to those in need.

## FLAVORS INCLUDE:

- Original Caramel Filled
- French Vanilla
- Dark Chocolate Dipped

| Nutrition                                             | Amount/serving                                                        | % DV | Amount/serving        | % DV | *The %               |
|-------------------------------------------------------|-----------------------------------------------------------------------|------|-----------------------|------|----------------------|
|                                                       | Total Fat 6g                                                          | 9%   | Total Carb. 23g       | 8%   | Value (D<br>you how  |
| Facts                                                 | Sat. Fat 3.5g                                                         | 17%  | Fiber less than 1g    | 2%   | a nutrier<br>serving |
| Serving size<br>1 Waffle (33g)<br>Calories <b>150</b> | Trans Fat 0g                                                          |      | Total Sugars 9g       |      | contribu             |
|                                                       | Cholesterol 10mg 3%                                                   |      | Incl. 9g Added Sugars | 18%  | a daily o<br>2,000 c |
|                                                       | Sodium 75mg                                                           | 3%   | Protein less than 1g  | 0%   |                      |
|                                                       | Vit. D 0mcg 0% • Calcium 10mg 0% • Iron 0.2mg 0%<br>Potassium 20mg 0% |      |                       |      | nutrition<br>advice. |

**\* ORGANIC** 

Case Pack: (4) 14 - 1.45 oz individual wrapped waffles Case Weight: 6 pounds Block and Tier: (11 per tier x 14 high) 154 cases per pallet Shelf Life: 9 months

Grab-and-Go • (909) 336-6473 • Dennis@Conzumables.com • www.GrabandGo.org