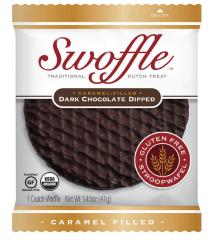

## FLAVORS INCLUDE:

- Original Caramel Filled
- French Vanilla
- Dark Chocolate Dipped

| Nutrition                                             | Amount/serving                                                        | % DV | Amount/serving        | % DV | *The %               |
|-------------------------------------------------------|-----------------------------------------------------------------------|------|-----------------------|------|----------------------|
|                                                       | Total Fat 6g                                                          | 9%   | Total Carb. 23g       | 8%   | Value (D<br>you how  |
| Facts                                                 | Sat. Fat 3.5g                                                         | 17%  | Fiber less than 1g    | 2%   | a nutrier<br>serving |
| Serving size<br>1 Waffle (33g)<br>Calories <b>150</b> | Trans Fat 0g                                                          |      | Total Sugars 9g       |      | contribu             |
|                                                       | Cholesterol 10mg 3%                                                   |      | Incl. 9g Added Sugars | 18%  | a daily o<br>2,000 c |
|                                                       | Sodium 75mg                                                           | 3%   | Protein less than 1g  | 0%   |                      |
|                                                       | Vit. D 0mcg 0% • Calcium 10mg 0% • Iron 0.2mg 0%<br>Potassium 20mg 0% |      |                       |      | nutrition<br>advice. |

individual wrapped waffles Case Weight: 6 pounds Block and Tier: (11 per tier x 14 high) 154 cases per pallet Shelf Life: 9 months

| Nutrition                                             | Amount/serving                                                      | % DV | Amount/serving        |              | *The % Dail                   |
|-------------------------------------------------------|---------------------------------------------------------------------|------|-----------------------|--------------|-------------------------------|
|                                                       | Total Fat 10g                                                       | 13%  | Total Carb. 27g       | 10%          | Value (DV) to<br>you how mu   |
| Facts                                                 | Sat. Fat 4.5g                                                       | 23%  | Fiber 2g              | 7%           |                               |
| Serving size<br>1 Waffle (41g)<br>Calories <b>190</b> | Trans Fat 0g                                                        |      | Total Sugars 12g      |              | contributes                   |
|                                                       | Cholesterol Omg 0%                                                  |      | Incl. 12g Added Sugar | s <b>24%</b> | a daily diet.<br>2,000 calori |
|                                                       | Sodium 75mg                                                         | 3%   | Protein 2g            | 5%           | a day is use<br>for general   |
|                                                       | Vit. D 0mcg 0% • Calcium 16mg 2% • Iron 1mg 6%<br>Potassium 66mg 2% |      |                       |              | nutrition<br>advice.          |

**INGREDIENTS:** GLUTEN FREE FLOUR BLEND (\*ORGANIC RICE FLOUR, \*ORGANIC POTATO STARCH,\*ORGANIC TAPIOCA FLOUR ) \*ORGANIC PALM FRUIT OIL, \*ORGANIC RICE SYRUP,\*ORGANIC DARK CHOCOLATE COVERING ( ORGANIC CHOCOLATE LIQUOR, EVAPORATED ORGANIC CANE SUGÀR, ORGANIC COCOA BUTTER, AND ORGANIC VANILLA.) \*ORGANIC CANE SUGAR, \*ORGANIC LIQUÍD WHOLE EGGS, BUTTER, SEA SALT, MOLASSES, XANTHAN GUM, \*ORGANIC CINNAMON, BAKING SODA, SUNFLOWER LECITHIN, PURE VANILLA EXTRACT AND \*ORGANIC NUTMEG. Contains: Milk, Eggs