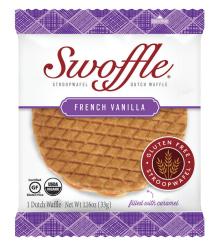

## FLAVORS INCLUDE:

- Original Caramel Filled
- French Vanilla
- Dark Chocolate Dipped

| Nutrition                                             | Amount/serving                                                        | % DV | Amount/serving        | % DV | *The %               |
|-------------------------------------------------------|-----------------------------------------------------------------------|------|-----------------------|------|----------------------|
|                                                       | Total Fat 6g                                                          | 9%   | Total Carb. 23g       | 8%   | Value (D<br>you how  |
| Facts                                                 | Sat. Fat 3.5g                                                         | 17%  | Fiber less than 1g    | 2%   | a nutrier<br>serving |
| Serving size<br>1 Waffle (33g)<br>Calories <b>150</b> | Trans Fat 0g                                                          |      | Total Sugars 9g       |      | contribu             |
|                                                       | Cholesterol 10mg 3%                                                   |      | Incl. 9g Added Sugars | 18%  | a daily o<br>2,000 c |
|                                                       | Sodium 75mg                                                           | 3%   | Protein less than 1g  | 0%   |                      |
|                                                       | Vit. D 0mcg 0% • Calcium 10mg 0% • Iron 0.2mg 0%<br>Potassium 20mg 0% |      |                       |      | nutrition<br>advice. |

| Nutrition      | Amount/serving                   | % DV         | Amount/serving         | % DV | *The % Daily                     |
|----------------|----------------------------------|--------------|------------------------|------|----------------------------------|
|                | Total Fat 6g                     | 9%           | Total Carb. 23g        | 8%   | Value (DV) tells<br>you how much |
| Facts          | Sat. Fat 3.5g                    | 17%          | Fiber less than 1g     | 2%   | a nutrient in a serving of food  |
| Serving size   | Trans Fat 0g                     |              | Total Sugars 9g        |      | contributes to                   |
| 1 Waffle (33g) | Cholesterol 10                   | mg <b>3%</b> | Incl. 9g Added Sugars  | 18%  | a daily diet.<br>2,000 calories  |
|                | Sodium 75mg                      | 3%           | Protein less than 1g   | 0%   | a day is used<br>for general     |
| Calories 150   | Vit. D 0mcg 0%<br>Potassium 20mg |              | um 10mg 0% • Iron 0.2m | g 0% | nutrition<br>advice.             |

**INGREDIENTS: GLUTEN FREE FLOUR BLEND (\*ORGANIC RICE** FLOUR, \*ORGANIC POTATO STARCH, \*ORGANIC TAPIOCA FLOUR), \*ORGANIC PALM FRUIT OIL, \*ORGANIC RICE SYRUP, \*ORGANIC CANE SUGAR, \*ORGANIC LIQUID WHOLE EGGS, SEA SALT, XANTHAN GUM, NATURAL FLAVORS, PURE VANILLA EXTRACT, BUTTER, SUNFLOWER LECITHIN AND BAKING SODA. Contains: Milk, Eggs \* ORGANIC