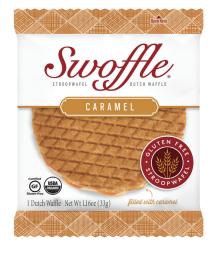

## FLAVORS INCLUDE:

- Original Caramel Filled
- French Vanilla
- Dark Chocolate Dipped

| Nutrition                                             | Amount/serving                                                        | % DV | Amount/serving        | % DV | *The %               |
|-------------------------------------------------------|-----------------------------------------------------------------------|------|-----------------------|------|----------------------|
|                                                       | Total Fat 6g                                                          | 9%   | Total Carb. 23g       | 8%   | Value (D<br>you how  |
| Facts                                                 | Sat. Fat 3.5g                                                         | 17%  | Fiber less than 1g    | 2%   | a nutrier<br>serving |
| Serving size<br>1 Waffle (33g)<br>Calories <b>150</b> | Trans Fat 0g                                                          |      | Total Sugars 9g       |      | contribu             |
|                                                       | Cholesterol 10mg 3%                                                   |      | Incl. 9g Added Sugars | 18%  | a daily o<br>2,000 c |
|                                                       | Sodium 75mg                                                           | 3%   | Protein less than 1g  | 0%   |                      |
|                                                       | Vit. D 0mcg 0% • Calcium 10mg 0% • Iron 0.2mg 0%<br>Potassium 20mg 0% |      |                       |      | nutrition<br>advice. |